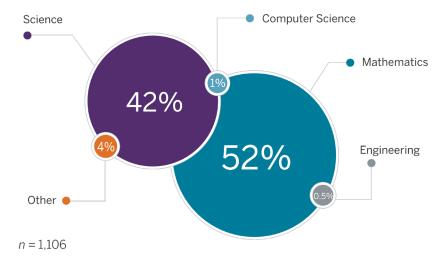

RADUATE EMPLOYMENT DATA

# 1,310

Fall 2016 to Spring 2024 graduates were tracked in 2024–2025

## 54%

Graduates identified as historically underrepresented in STEM

# 88%

Graduates entering teaching

## 77%

Graduates who teach for at least 5 years

## 80%

Graduates teaching in K–12 schools with a majority economically disadvantaged population

The UTeach Institute successfully tracked the 2024-2025 employment for 86% (1,310 of 1,524) of graduates who finished the program between Fall 2016 and Spring 2024.

#### **UTeach** Institute

The University of Texas at Austin College of Natural Sciences info@uteach-institute.org uteach-institute.org



#### **EMPLOYMENT OF UT SYSTEM UTEACH GRADUATES**

IN 2024-2025



#### SUBJECT CATEGORY ASSIGNMENTS FOR UT SYSTEM UTEACH GRADUATES

2024-2025