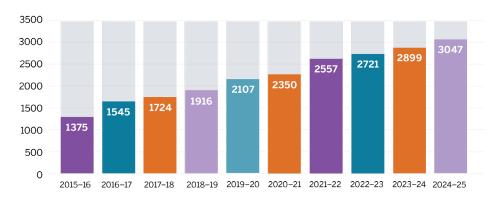

rove student performance in math and science.

Eight UT System universities have UTeach programs, including the original UTeach program started in 1997 at the University of Texas at Austin.



Stephen F. Austin State University
University of Texas at Arlington
University of Texas at Austin
University of Texas at Dallas
University of Texas Permian Basin
University of Texas Rio Grande Valley
University of Texas at San Antonio
University of Texas at Tyler





UTeach graduates from the UT System taught more than 235,000 STEM students in 2024–2025.

The UTeach Institute supports a national community that improves STEM education by increasing the number of high-quality teachers and improving access to inquiry-based curriculum.

#### **CUMULATIVE UT SYSTEM UTEACH GRADUATES**

THROUGH 2024-2025





# GRADUATE EMPLOYMENT DATA

# 1,310

Fall 2016 to Spring 2024 graduates were tracked in 2024–2025

## 54%

Graduates identified as historically underrepresented in STEM

# 88%

Graduates entering teaching

## 77%

Graduates who teach for at least 5 years

## 80%

Graduates teaching in K–12 schools with a majority economically disadvantaged population

The UTeach Institute successfully tracked the 2024-2025 employment for 86% (1,310 of 1,524) of graduates who finished the program between Fall 2016 and Spring 2024.

#### **UTeach** Institute

The University of Texas at Austin College of Natural Sciences info@uteach-institute.org uteach-institute.org



#### **EMPLOYMENT OF UT SYSTEM UTEACH GRADUATES**

IN 2024-2025



#### SUBJECT CATEGORY ASSIGNMENTS FOR UT SYSTEM UTEACH GRADUATES

2024