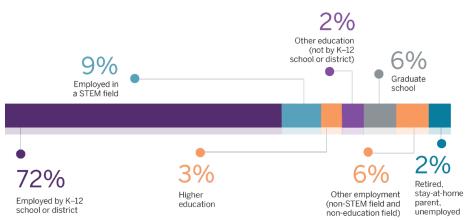

#### **EMPLOYMENT OF UT SYSTEM UTEACH GRADUATES**

IN 2024-2025

## 80%

Graduates teaching in K–12 schools with a majority economically disadvantaged population

The UTeach Institute successfully tracked the 2024-2025 employment for 86% (1,310 of 1,524) of graduates who finished the program between Fall 2016 and Spring 2024.