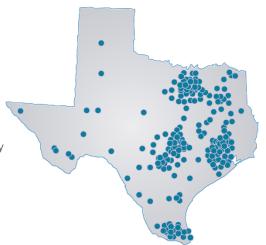

Stephen F. Austin State University
University of Texas at Arlington
University of Texas at Austin
University of Texas at Dallas
University of Texas Permian Basin
University of Texas Rio Grande Valley
University of Texas at San Antonio
University of Texas at Tyler