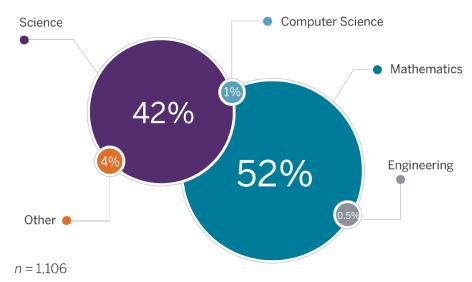

#### SUBJECT CATEGORY ASSIGNMENTS FOR UTEACH GRADUATES FROM UT SYSTEM COMPONENT INSTITUTIONS

2024-2025