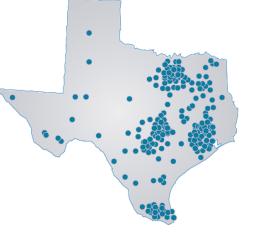

#### UTEACH ALUMNI FROM UT SYSTEM COMPONENT INSTITUTIONS TEACHING IN K-12 EDUCATION IN TEXAS SPRING 2025

Stephen F. Austin State University University of Texas at Arlington University of Texas at Austin University of Texas at Dallas University of Texas Permian Basin University of Texas Rio Grande Valley University of Texas at San Antonio University of Texas at Tyler