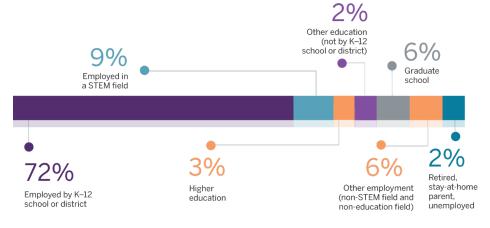

#### EMPLOYMENT OF UTEACH GRADUATES FROM UT SYSTEM COMPONENT INSTITUTIONS

2024-2025