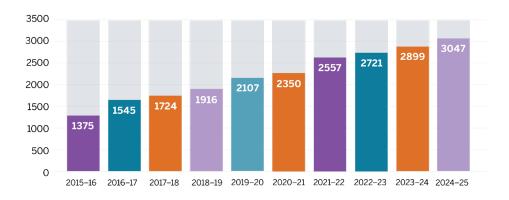

#### CUMULATIVE UTEACH GRADUATES FROM UT SYSTEM COMPONENT INSTITUTIONS

SPRING 2025

UTeach programs in UT System component institutions produced 148 STEM teacher graduates in the 2024–2025 academic year.