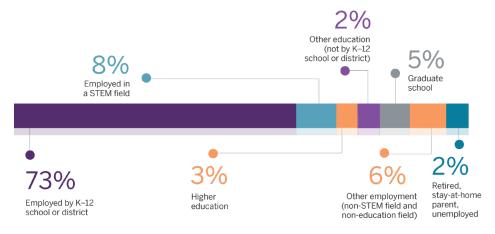

ality teachers and improving access to inquiry-based curriculum.



## GRADUATE EMPLOYMENT DATA

## 1,982

Fall 2016 to Spring 2024 graduates were tracked in 2024–2025

#### 51%

Graduates identified as historically underrepresented in STEM

#### 88%

Graduates entering teaching

### 78%

Graduates who teach for at least 5 years

## **77%**

Graduates teaching in K–12 schools with a majority economically disadvantaged population

The UTeach Institute successfully tracked the 2024-2025 employment for 87% (1,982 of 2,266) of graduates who finished the program between Fall 2016 and Spring 2024.

#### **UTeach** Institute

The University of Texas at Austin College of Natural Sciences info@uteach-institute.org uteach-institute.org



#### **EMPLOYMENT OF TEXAS UTEACH GRADUATES**

IN 2024-2025



#### SUBJECT CATEGORY ASSIGNMENTS FOR TEXAS UTEACH GRADUATES

2024-2025