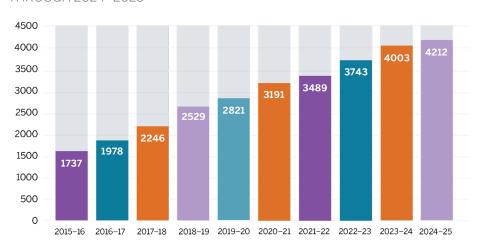

#### **CUMULATIVE TEXAS UTEACH GRADUATES**

THROUGH 2024-2025

Texas UTeach graduates are projected to teach more than 400,000 STEM students annually by 2028.

The UTeach Institute supports a national community that improves STEM education by increasing the number of high-quality teachers and improving access to inquiry-based curriculum.