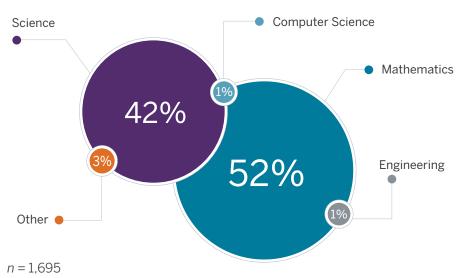

## 4,002

Cumulative Texas UTeach graduates through 2024

## 50%

Graduates identified as historically underrepresented

## 89%

Graduates entering teaching

#### 85%

Graduates who teach for at least 5 years

# **78%**

Graduates teaching in K–12 schools with a majority economically disadvantaged population

Employment records were obtained for 89% (1,985 of 2,236) of program graduates from Fall 2015 to Spring 2023.

## **UTeach** Institute

The University of Texas at Austin College of Natural Sciences info@uteach-institute.org uteach-institute.org



#### NATIONAL UTEACH TEACHER RETENTION

PERCENTAGE EMPLOYED IN K-12 SCHOOLS FOR AT LEAST 5 YEARS



#### YEAR ENTERED TEACHING

Overall Texas 5-year retention rate: 85%

## SUBJECT CATEGORY ASSIGNMENTS FOR TEXAS UTEACH GRADUATES

2023-2024