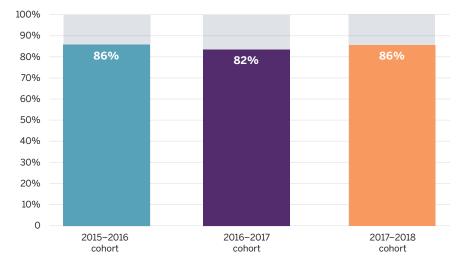

#### NATIONAL UTEACH TEACHER RETENTION

PERCENTAGE EMPLOYED IN K-12 SCHOOLS FOR AT LEAST 5 YEARS

#### YEAR ENTERED TEACHING

Overall Texas 5-year retention rate: 85%