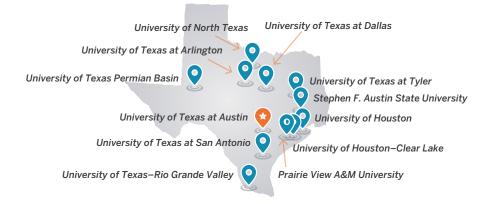

# **UTeach Expansion in Texas** SPRING 2024

UTeach is a national network of colleges and universities working together to improve STEM teaching and learning in the U.S. The UTeach network crosses the entire nation, with UTeach teacher preparation programs in 50+ universities and thousands of UTeach alumni working at school, district, and state levels.

UTeach programs produce passionate, well-prepared teachers who stay in teaching longer and improve student performance in math and science.

Twelve Texas universities have UTeach programs, including the original UTeach program, which began in 1997 at the University of Texas at Austin.

#### TEXAS UTEACH PROGRAMS (SPRING 2024)



#### ANNUAL TEXAS UTEACH GRADUATE PRODUCTION

Through 2023-2024



Cumulative = 4,002

During the years not shown on graph above (1999–2000 through 2013–2014), Texas UTeach programs produced 1,272 graduates.



UTeach graduates in Texas are projected to teach more than 500,000 STEM students annually by 2028.

The UTeach Institute supports a national community that improves STEM education by increasing the number and diversity of high-quality teachers and improving access to inquiry-based curriculum.



#### GRADUATE EMPLOYMENT DATA

IN 2023-2024

#### 4,002

Cumulative Texas UTeach graduates through 2024

## 50%

Graduates identified as historically underrepresented

## 89%

Graduates entering teaching

#### 85%

Graduates who teach for at least 5 years

# **78%**

Graduates teaching in