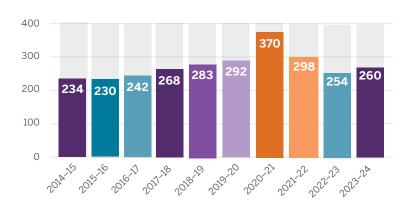

#### ANNUAL TEXAS UTEACH GRADUATE PRODUCTION

Through 2023-2024

Cumulative = 4,002

During the years not shown on graph above (1999–2000 through 2013–2014), Texas UTeach programs produced 1,272 graduates.

UTeach graduates in Texas are projected to teach more than 500,000 STEM students annually by 2028.