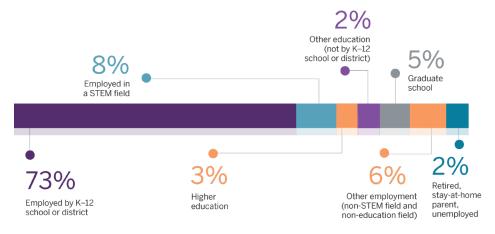

#### **CUMULATIVE TEXAS UTEACH GRADUATES**

THROUGH 2024-2025





# GRADUATE EMPLOYMENT DATA

## 1,982

Fall 2016 to Spring 2024 graduates were tracked in 2024–2025

#### 51%

Graduates identified as historically underrepresented in STEM

#### 88%

Graduates entering teaching

### 78%

Graduates who teach for at least 5 years

## **77%**

Graduates teaching in K–12 schools with a majority economically disadvantaged population

The UTeach Institute successfully tracked the 2024-2025 employment for 87% (1,982 of 2,266) of graduates who finished the program between Fall 2016 and Spring 2024.

#### **UTeach** Institute

The University of Texas at Austin College of Natural Sciences info@uteach-institute.org uteach-institute.org



#### **EMPLOYMENT OF TEXAS UTEACH GRADUATES**

IN 2024-2025



#### SUBJECT CATEGORY ASSIGNMENTS FOR TEXAS UTEACH GRADUATES

2024-2025