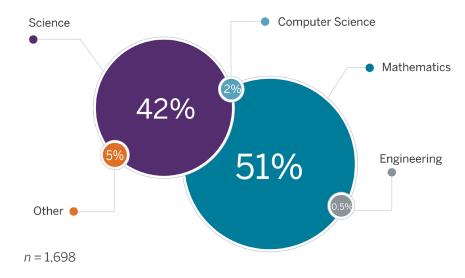

UATE EMPLOYMENT DATA

## 1,982

Fall 2016 to Spring 2024 graduates were tracked in 2024–2025

#### 51%

Graduates identified as historically underrepresented in STEM

#### 88%

Graduates entering teaching

### 78%

Graduates who teach for at least 5 years

## **77%**

Graduates teaching in K–12 schools with a majority economically disadvantaged population

The UTeach Institute successfully tracked the 2024-2025 employment for 87% (1,982 of 2,266) of graduates who finished the program between Fall 2016 and Spring 2024.

#### **UTeach** Institute

The University of Texas at Austin College of Natural Sciences info@uteach-institute.org uteach-institute.org



#### **EMPLOYMENT OF TEXAS UTEACH GRADUATES**

IN 2024-2025



#### SUBJECT CATEGORY ASSIGNMENTS FOR TEXAS UTEACH GRADUATES

2024-2025