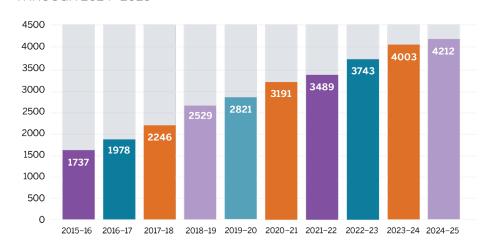

ograms, including the original UTeach program started in 1997 at the University of Texas at Austin.



# UTEACH ALUMNI TEACHING IN K-12 EDUCATION IN TEXAS SPRING 2025

Stephen F. Austin State University
Prairie View A&M University
University of Houston
University of Houston – Clear Lake
University of North Texas
University of Texas at Arlington
University of Texas at Austin
University of Texas at Dallas
University of Texas Permian Basin
University of Texas Rio Grande Valley
University of Texas at San Antonio
University of Texas at Tyler



UTeach programs in Texas produced 209 STEM teacher graduates in the 2024–2025 academic year.

Texas UTeach graduates are projected to teach more than 400,000 STEM students annually by 2028.

#### **CUMULATIVE TEXAS UTEACH GRADUATES**

THROUGH 2024-2025





# GRADUATE EMPLOYMENT DATA

## 1,982

Fall 2016 to Spring 2024 graduates were tracked in 2024–2025

#### 51%

Graduates identified as historically underrepresented in STEM

#### 88%

Graduates entering teaching

### 78%

Graduates who teach for at least 5 years

## **77%**

Graduates teaching in K–12 schools with a majority economically disadvantaged population

The UTeach Institute successfully tracked the 2024-2025 employment for 87% (1,982 of 2,266) of graduates who finished the program between Fall 2016 and Spring 2024.

#### **UTeach** Institute

The University of Texas at Austin College of Natural Sciences info@uteach-institute.org uteach-institute.org



#### **EMPLOYMENT OF TEXAS UTEACH GRADUATES**

IN 2024-2025



#### SUBJECT CATEGORY ASSIGNMENTS FOR TEXAS UTEACH GRADUATES

2