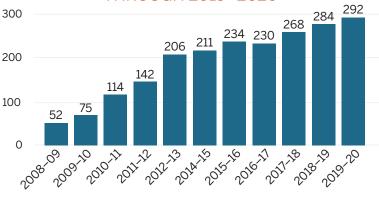

### ANNUAL TEXAS UTEACH GRADUATE PRODUCTION THROUGH 2019–2020

Cumulative = 2,822 Between 2000–2009, UTeach Austin produced a total of 523 graduates.

36%

Science

The UTeach Institute partners with the National Math and Science Initiative to expand the UTeach program to universities across the country.