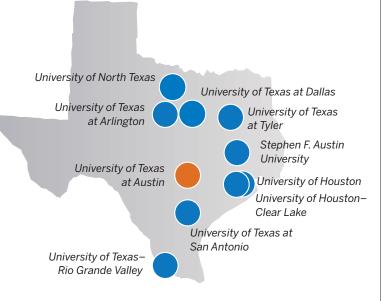

Including the original UTeach program started in 1997 at The University of Texas at Austin (UT Austin), 10 UTeach programs are located in Texas.

UTeach graduates in Texas are projected to teach more than 360,00 STEM students annually by 2025.

### TEXAS UTEACH PROGRAMS SPRING 2020

UTEACH PROGRAM GRADUATES IN TEXAS (CUMULATIVE)