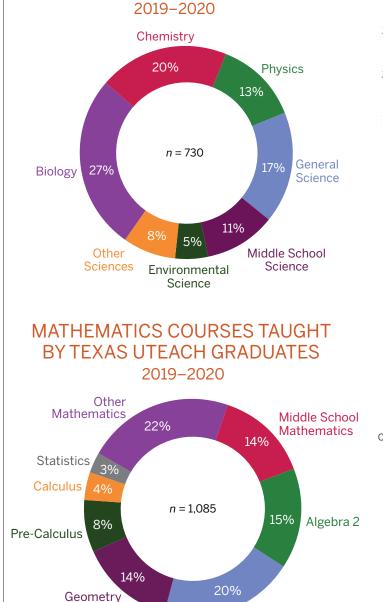

## SCIENCE COURSES TAUGHT BY TEXAS UTEACH GRADUATES

### ANNUAL TEXAS UTEACH GRADUATE PRODUCTION THROUGH 2019–2020

Cumulative = 2,822 Between 2000–2009, UTeach Austin produced a total of 523 graduates.

36%

Science

The UTeach Institute partners with the National Math and Science Initiative to expand the UTeach program to universities across the country.

Algebra 1