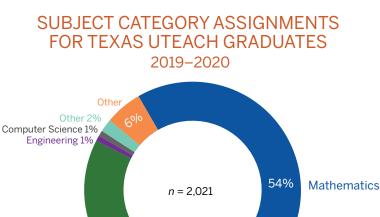

e.org

### TEXAS UTEACH PROGRAMS SPRING 2020





UTEACH PROGRAM GRADUATES IN TEXAS (CUMULATIVE)



# GRADUATE EMPLOYMENT DATA

- **2,530** Cumulative Texas UTeach graduates through 2019
  - **37%** Graduates identified as underrepresented minorities
- 93% Graduates entering teaching

## SCIENCE COURSES TAUGHT BY TEXAS UTEACH GRADUATES



### **87%** Graduates who teach for at least 4 years

# 67% Graduates currently teaching in K–12 schools with a majority economically disadvantaged population

Employment records were obtained for 92% (2,348) of program graduates through Spring 2019. Graduates from 2019-2020 are excluded from this data.

### ANNUAL TEXAS UTEACH GRADUATE PRODUCTION THROUGH 2019–2020



Cumulative = 2,822 Between 2000–2009, UTeach Austin produced a total of 523 graduates.



36%

Science

The UTeach Institute partners with the National Math and Science Initiative to expand the UTeach program to universities across the country.

Algebra 1

# UTeach Institute



WE PREPARE TEACHERS. THEY CHANGE THE WORLD.