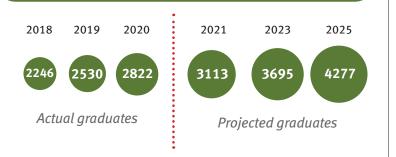

Including the original UTeach program started in 1997 at The University of Texas at Austin (UT Austin), 10 UTeach programs are located in Texas.

UTeach graduates in Texas are projected to teach more than 360,00 STEM students annually by 2025.

### ANNUAL TEXAS UTEACH GRADUATE PRODUCTION THROUGH 2019–2020

Cumulative = 2,822 Between 2000–2009, UTeach Austin produced a total of 523 graduates.

36%

Science

The UTeach Institute partners with the National Math and Science Initiative to expand the UTeach program to universities across the country.